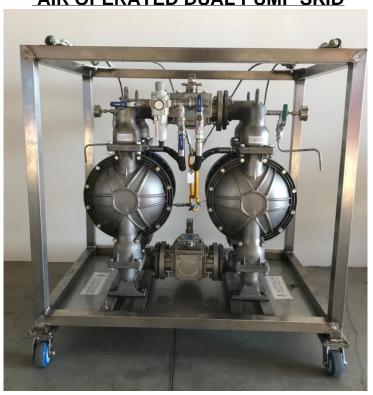

## **AIR OPERATED DUAL PUMP SKID**

**Technical Specification OTS- DPS- 001** 

| Dimensions (L x W x H)       | 1365 x 950 x 1240 mm                            |
|------------------------------|-------------------------------------------------|
| Weight (empty)               | 350 kg                                          |
| Maximum flow rate w/ 3 pumps | 800l/m each pump, total 1600l/m.                |
| Maximum working pressure     | 7 Bar                                           |
| Maximum Air Consumption      | 4000 L/min                                      |
| Maximum working temperature  | 90 <sub>°</sub> C                               |
| Inlet & outlet               | 3" NPT male thread with camlock or Weco 206     |
| Pneumatic Pump               | 2 x 3" Yamada type NDP-80-BSN                   |
| Air-connection               | Claw-coupling US type 2-lugs with air regulator |
| Material Pumps & Valves      | SS 316 L                                        |
| Material frame               | SS 304 L including drip tray                    |
| Fluid Sample point           | SS 316 L - 3/8" outlet                          |
| Standard instruments         | Out pressure gauge 0-15 bar / Temperature       |
|                              | gauge available on request                      |
| Frame/lifting sling          | Certified according to MO 32                    |
| Pump Unit approval           | Certified according to ATEX                     |